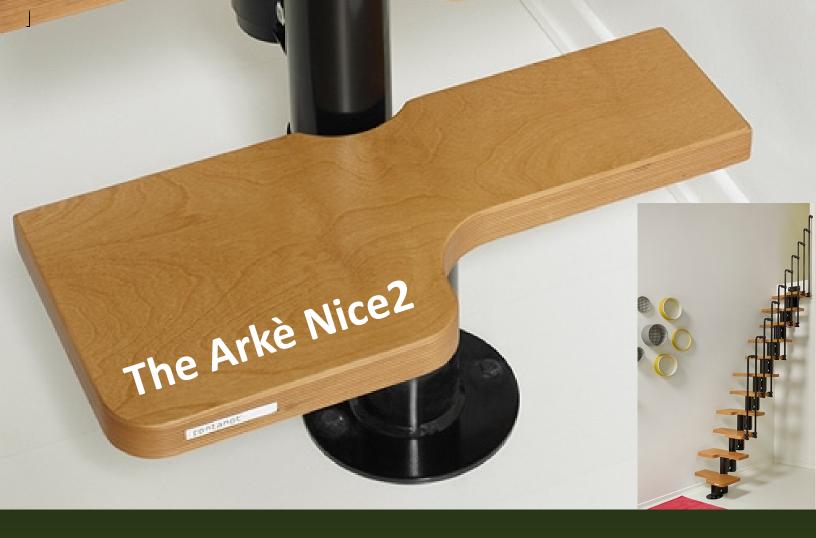

The Nice2 is an adjustable, economically priced space-saving staircase kit with and "alternating tread" design for maximum space utilization, without compromising functionality.

A handrail for one side of the staircase is included.

The stair treads are manufactured of multi-layered birch plywood.

The staircase can be easily installed by the homeowner in a single day.

The Nice2 is available in a choice of 2 colors hi-gloss black or satin grey.

## The Arkè Nice2

- Interior installation only
- Kit includes 11 alternating treads
- Multi-layered birch plywood with a polyurethane protective coating
- Height range adjustable from 90
  15/16 in. to 116 15/16 in.
- Can be installed in a clockwise or counterclockwise rotation
- Rise between stair treads is adjustable from 7 15/32 to 9 27/32 in.
- Installation in a straight line can be completed in as narrow an opening of 25 in. and will fit the width of most pull-down attic stairs for attic renovation projects
- A complete installation guide is included in all kits and an installation video is available upon request
- Homeowner should consult with local building department concerning building codes prior to purchase