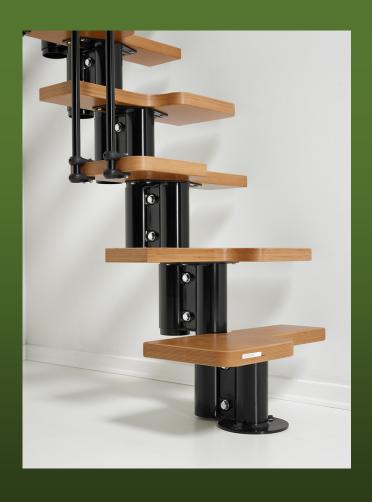

The Nice2 is an adjustable, economically priced space-saving staircase kit with and "alternating tread" design for maximum space utilization, without compromising functionality.

A handrail for one side of the staircase is included.

The stair treads are manufactured of multi-layered birch plywood.

The staircase can be easily installed by the homeowner in a single day.

The Nice2 is available in a choice of 2 colors hi-gloss black or satin grey.

## The Arkè Nice2

- Interior installation only
- Kit includes 11 alternating treads
- Multi-layered birch plywood with a polyurethane protective coating
- Height range adjustable from 90
  15/16 in. to 116 15/16 in.
- Can be installed in a clockwise or counterclockwise rotation
- Rise between stair treads is adjustable from 7 15/32 to 9 27/32 in.
- Installation in a straight line can be completed in as narrow an opening of 25 in. and will fit the width of most pull-down attic stairs for attic renovation projects
- A complete installation guide is included in all kits and an installation video is available upon request
- Homeowner should consult with local building department concerning building codes prior to purchase